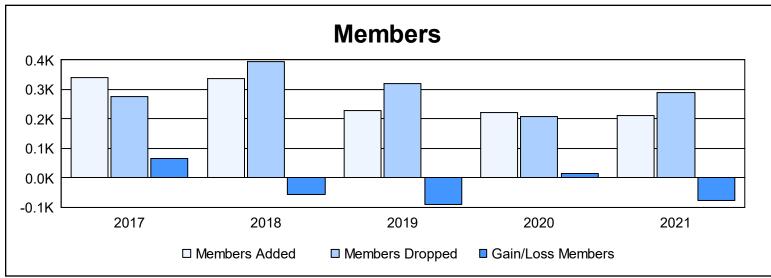

District B 2 As of June 2021 Cumulative

| Year      | New<br>Clubs | Dropped<br>Clubs | Gain/<br>Loss<br>Clubs | New<br>Members | Charter<br>Members | Reinstate<br>Members | Transfer<br>Members | Total<br>Member<br>Added | Total<br>Members<br>Dropped | Gain/<br>Loss<br>Members |
|-----------|--------------|------------------|------------------------|----------------|--------------------|----------------------|---------------------|--------------------------|-----------------------------|--------------------------|
| 2016-2017 | 2            | 3                | -1                     | 266            | 62                 | 10                   | 4                   | 342                      | 275                         | 67                       |
| 2017-2018 | 3            | 8                | -5                     | 205            | 86                 | 25                   | 20                  | 336                      | 394                         | -58                      |
| 2018-2019 | 3            | 3                | 0                      | 95             | 93                 | 31                   | 9                   | 228                      | 319                         | -91                      |
| 2019-2020 | 3            | 0                | 3                      | 122            | 87                 | 9                    | 5                   | 223                      | 207                         | 16                       |
| 2020-2021 | 2            | 5                | -3                     | 152            | 44                 | 10                   | 6                   | 212                      | 290                         | -78                      |
| Average   | 3            | 4                | -1                     | 168            | 74                 | 17                   | 9                   | 268                      | 297                         | -29                      |